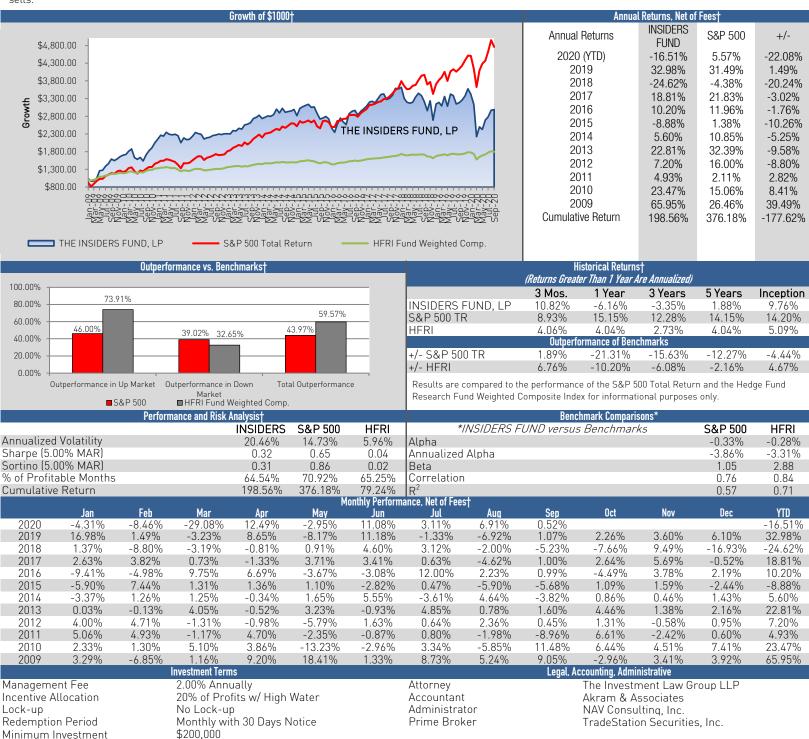

†All investments involve risk, including the loss of principal. This is neither a solicitation or offer to sell any security. Past performance is not necessarily indicative of future results. An offer can only made through the Fund's Private Offering Documents. The results of all returns reflect the deduction of: (i) an annual asset management fee of 2%, accrued monthly; (ii) a performance allocation of 20%, accrued monthly and taken annually, subject to a high water mark; and (iii) transaction fees and other expenses. 2009 represents a pre-formation year and was reviewed by Fund Associates with a hypothetical 2% and 20% fee structure \*Results are compared to the performance of the S&P 500 Total Return and the Hedge Fund Research Fund Composite Index for informational purposes only. The Fund's investment program does not mirror the S&P 500 Total Return and HFRI Fund Composite Index and the volatility of the Fund's investment program may be materially different.