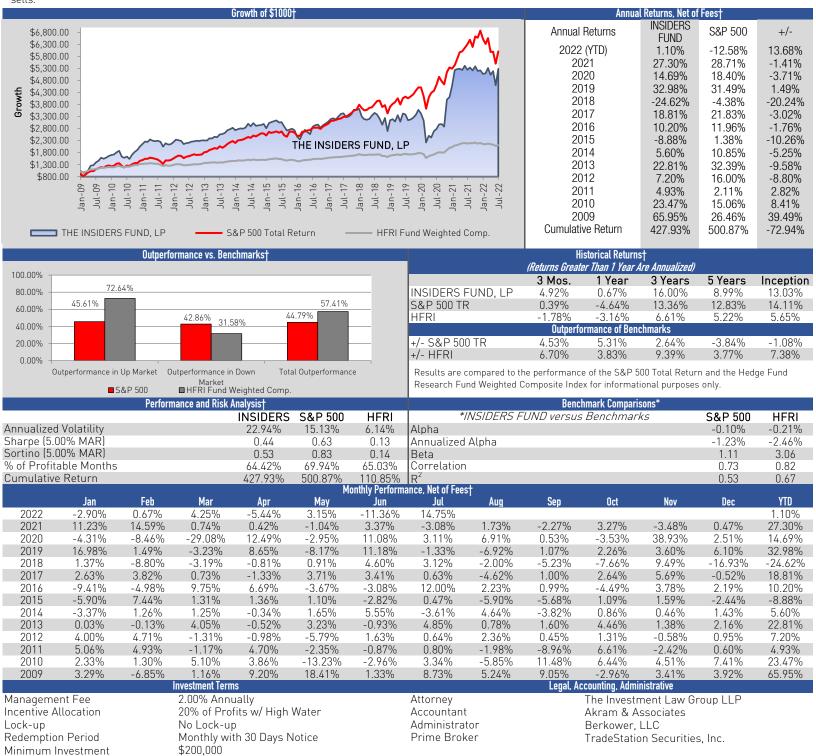

†All investments involve risk, including the loss of principal. This is neither a solicitation or offer to sell any security. Past performance is not necessarily indicative of future results. An offer can only made through the Fund's Private Offering Documents. The results of all returns reflect the deduction of: [i] an annual asset management fee of 2%, accrued monthly; [ii] a performance allocation of 20%, accrued monthly and taken annually, subject to a high water mark; and [iii] transaction fees and other expenses. 2009 represents a pre-formation year and was reviewed by Fund Associates with a hypothetical 2% and 20% fee structure \*Results are compared to the performance of the S&P 500 Total Return and the Hedge Fund Research Fund Composite Index of informational purposes only. The Fund's investment program does not mirror the S&P 500 Total Return and HFRI Fund Composite Index and the volatility of the Fund's investment program may be materially different.