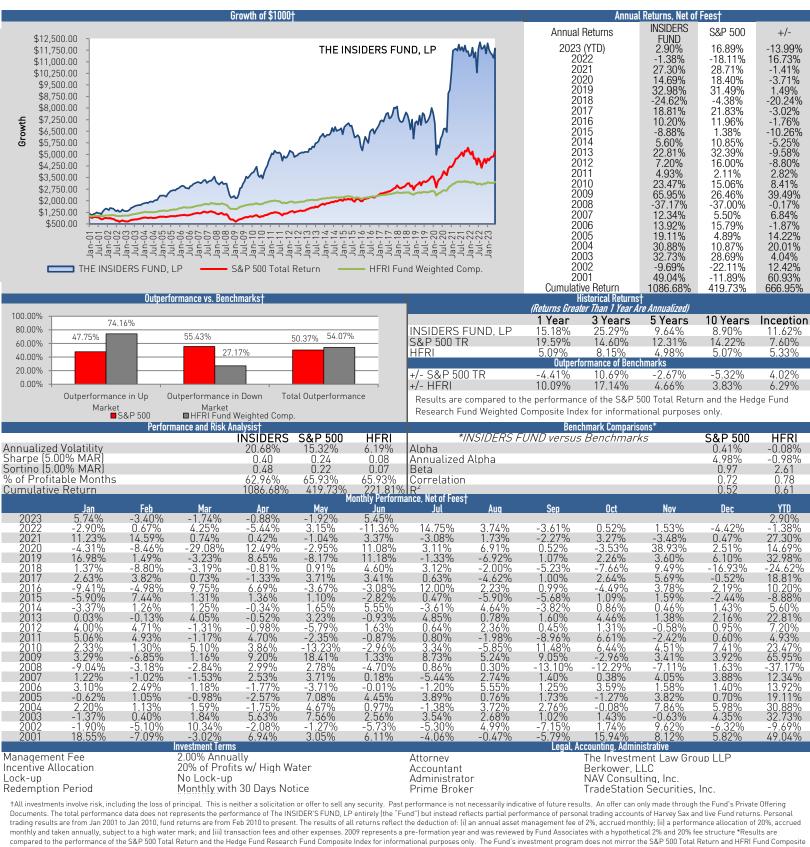

Index and the volatility of the Fund's investment program may be materially different.