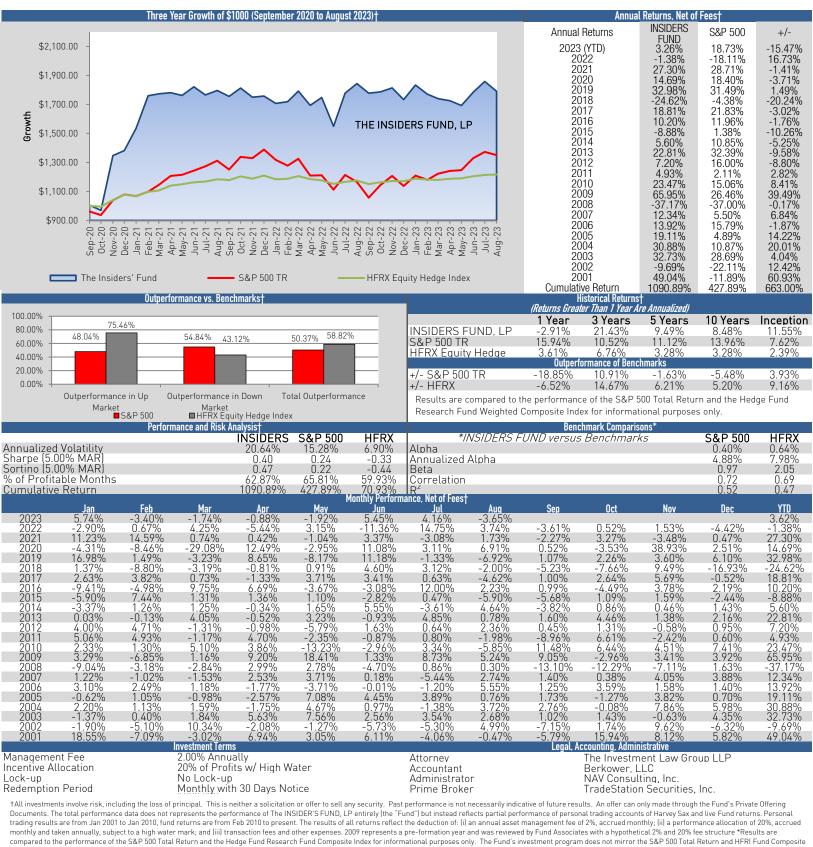

## Strategy Description

THE INSIDERS FUND, LP is a long-short equity fund. We invest in companies at or near prices that management has been willing to invest significant amounts of theirown money in. After all, who knows a business better than the people running it? The SEC mandates that officers, directors, and 10% shareholders file a Form 4 detailingtheir buying and selling of their companies' securities within 48 hours of the date of the transaction. The SEC makes this info immediately available to the public. This is as close to "inside information" as the average investor is likely to come across. This is our first screen and then we apply our proprietary scoring algorithm for buys and sells.