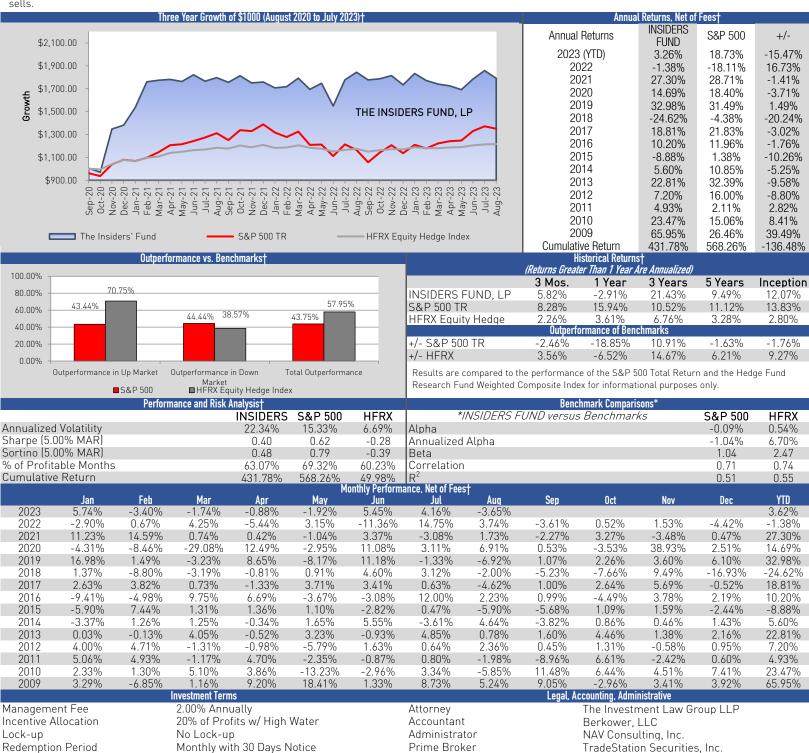

†All investments involve risk, including the loss of principal. This is neither a solicitation or offer to sell any security. Past performance is not necessarily indicative of future results. An offer can only made through the Fund's Private Offering Documents. The results of all returns reflect the deduction of: (i) an annual asset management fee of 2%, accrued monthly; (ii) a performance allocation of 20%, accrued monthly and taken annually, subject to a high water mark; and (iii) transaction fees and other expenses. 2009 represents a pre-formation year and was reviewed by Fund Associates with a hypothetical 2% and 20% fee structure \*Results are compared to the performance of the S&P 500 Total Return and the Hedge Fund Research Fund Composite Index for informational purposes only. The Fund's investment program does not mirror the S&P 500 Total Return and HFRI Fund Composite Index and the volatility of the Fund's investment program may be materially different.