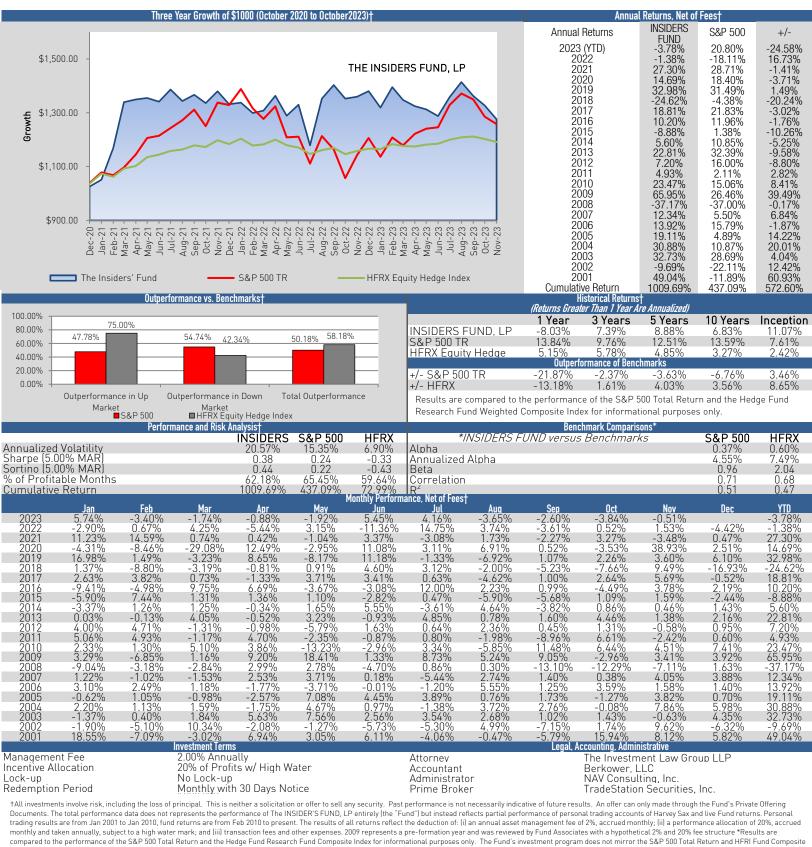

## Strategy Description

THE INSIDERS FUND, LP is a long-short equity fund. We invest in companies at or near prices that management has been willing to invest significant amounts of theirown money in. After all, who knows a business better than the people running it? The SEC mandates that officers, directors, and 10% shareholders file a Form 4 detailingtheir buying and selling of their companies' securities within 48 hours of the date of the transaction. The SEC makes this info immediately available to the public. This is as close to "inside information" as the average investor is likely to come across. This is our first screen and then we apply our proprietary scoring algorithm for buys and sells.