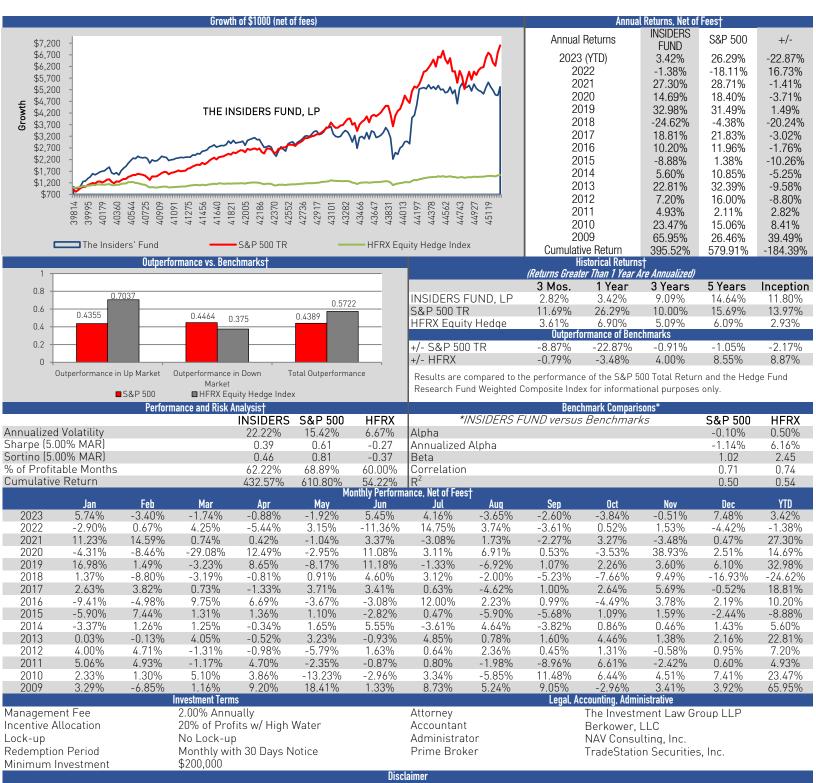

†All investments involve risk, including the loss of principal. This is neither a solicitation or offer to sell any security. Past performance is not necessarily indicative of future results. An offer can only made through the Fund's Private Offering Documents. The results of all returns reflect the deduction of; (i) an annual asset management fee of 2%, accrued monthly; (iii) a performance allocation of 20%, accrued monthly and taken annually, subject to a high water mark; and (iiii) transaction fees and other expenses. 2009 represents a pre-formation year and was reviewed by Fund Associates with a hypothetical 2% and 20% fee structure \*Results are compared to the performance of the S&P 500 Total Return and the Hedge Fund Research Fund Composite Index for informational purposes only. The Fund's investment program does not mirror the S&P 500 Total Return and HFRI Fund Composite Index and the volatility of the Fund's investment program may be materially different.