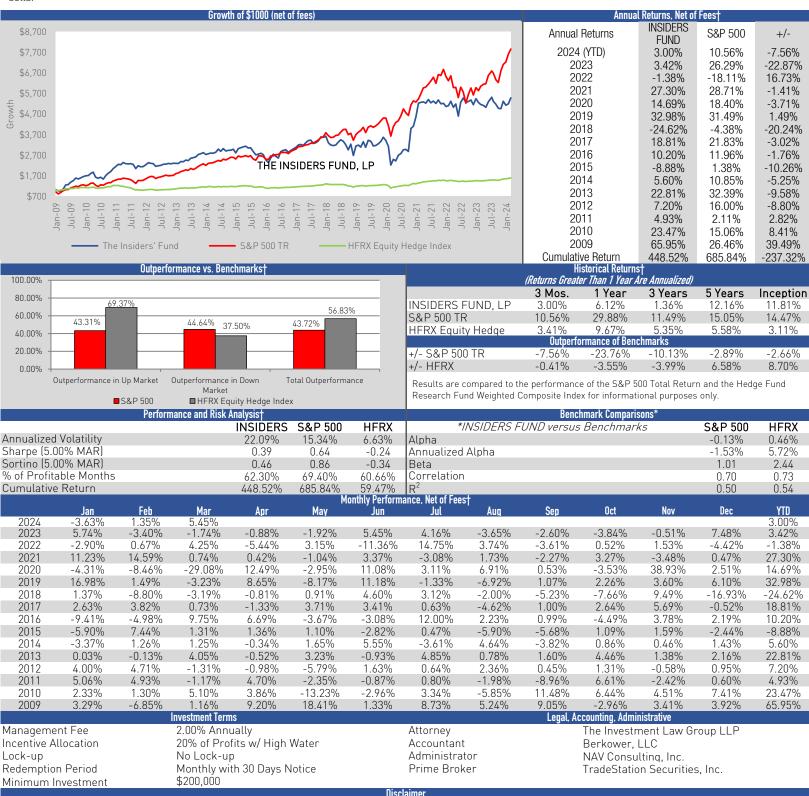

†All investments involve risk, including the loss of principal. This is neither a solicitation or offer to sell any security. Past performance is not necessarily indicative of future results. An offer can only made through the Fund's Private Offering Documents. The results of all returns reflect the deduction of: (i) an annual asset management fee of 2%, accrued monthly; (ii) a performance allocation of 20%, accrued monthly and taken annually, subject to a high water mark; and (iii) transaction fees and other expenses. 2009 represents a pre-formation year and was reviewed by Fund Associates with a hypothetical 2% and 20% fee structure \*Results are compared to the performance of the S&P 500 Total Return and the Hedge Fund Research Fund Composite Index for informational purposes only. The Fund's investment program does not mirror the S&P 500 Total Return and HFRI Fund

Composite Index and the volatility of the Fund's investment program may be materially different.